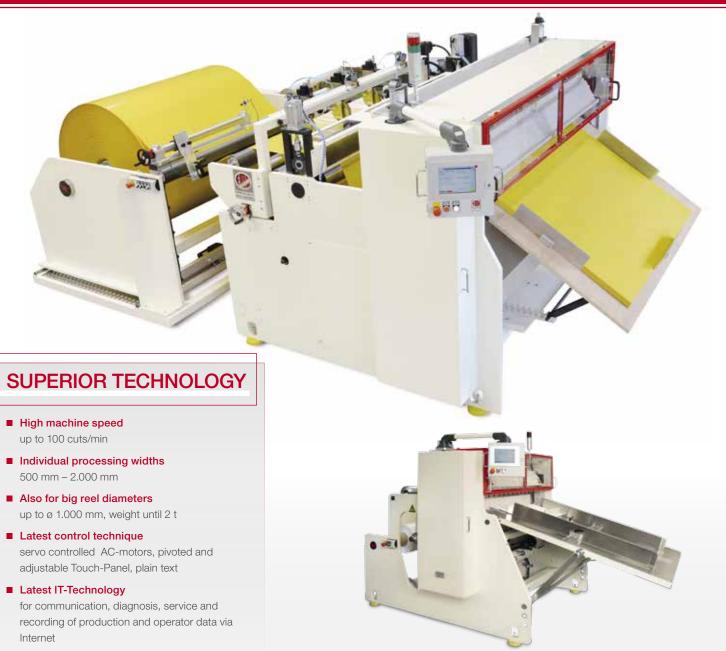

## THE NEW CROSS-CUTTER FOR FOIL CONVERTERS

In addition to big inline-cross cutting machines **EMB** now also offers cross-cutters for cutting companies.

These compact format cutting machines are especially designed according the **requirements of foil confectioners**. **High flexibility** for several materials and **short modification times** when a format has to be changed distinguish this cutting machine from others. Reliable technics combined with **experience for more than 60 years in machine manufacturing** at an economical price.

Unwinding in different executions, foil edge control, longitudinal cutting units for edge trimming and multi usable formats. Stacking by manual or automatic table lowering and many other options are possible. Big format ranges can be covered.

**Very high cutting quality and strict tolerances** of the segments at high throughput make this cross-cutter to a really economic and efficient all-rounder for your cutting companies.