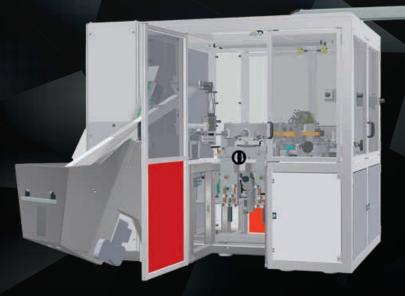

## EMB DECORATION MACHINES FOR SCREW-CAPS

With our flexible modular system, you can freely choose the desired machine configuration to suit your requirements. You also have the option of retrofitting individualassemblies later. This gives you the liberty to react to the growing wishes of your customers at any time. The horizontal mandrel wheel guarantees free and ergonomic access to all stations. Quick-change systems and tool-free setting aids allow a short changeover time when changing formats and designs.