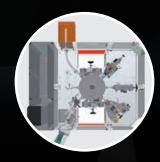

## EMB DECORATION MACHINES FOR SCREW-CAPS

With our flexible modular system, you can freely choose the desired machine configuration to suit your requirements. You also have the option of retrofitting individualassemblies later. This gives you the liberty to react to the growing wishes of your customers at any time. The horizontal mandrel wheel guarantees free and ergonomic access to all stations. Quick-change systems and tool-free setting aids allow a short changeover time when changing formats and designs.