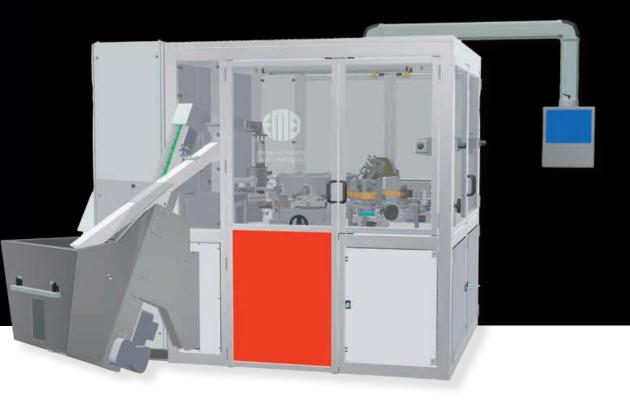

## EMB DECORATION MACHINES FOR SCREW-CAPS

With our flexible modular system, you can freely choose the desired machine configuration to suit your requirements. You also have the option of retrofitting individualassemblies later. This gives you the liberty to react to the growing wishes of your customers at any time. The horizontal mandrel wheel guarantees free and ergonomic access to all stations. Quick-change systems and tool-free setting aids allow a short changeover time when changing formats and designs.