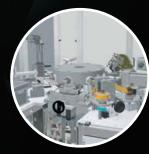

## EMB DECORATION MACHINES FOR SCREW-CAPS

With our flexible modular system, you can freely choose the desired machine configuration to suit your requirements. You also have the option of retrofitting individualassemblies later. This gives you the liberty to react to the growing wishes of your customers at any time. The horizontal mandrel wheel guarantees free and ergonomic access to all stations. Quick-change systems and tool-free setting aids allow a short changeover time when changing formats and designs.