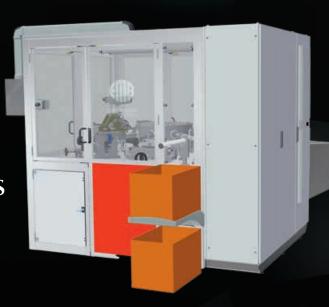

## EMB DECORATION MACHINES FOR SCREW-CAPS

PRECISION

- Decoration of low and high volumes
- Hot stamping up to two colors on skirt
- Hot stamping up to two colors on top
- Embossing on top (caps without seal)
- Inking of the embossing
- output up to 120 caps/min

## EMB DECORATION MACHINES FOR SCREW-CAPS

With our flexible modular system, you can freely choose the desired machine configuration to suit your requirements. You also have the option of retrofitting individualassemblies later. This gives you the liberty to react to the growing wishes of your customers at any time. The horizontal mandrel wheel guarantees free and ergonomic access to all stations. Quick-change systems and tool-free setting aids allow a short changeover time when changing formats and designs.